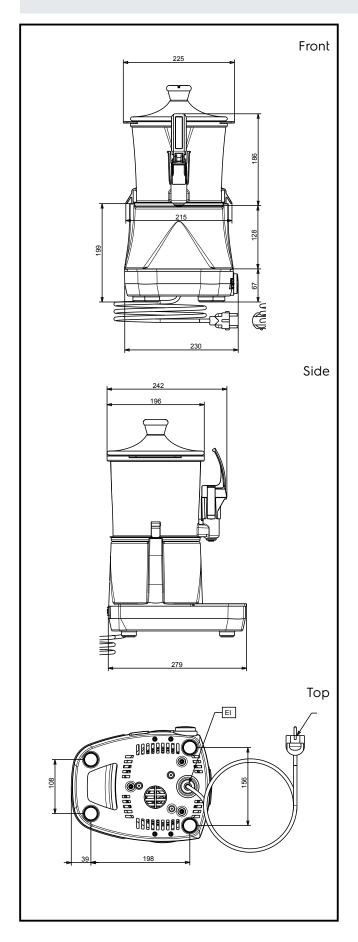

## Beverage Dispensing System Hot Chocolate Dispenser, 3 L, black

**Electric** 

Supply voltage: 220-240 V/1 ph/50 Hz

Electrical power, max: 0.85 kW

**Key Information:** 

Net weight:5.2 kgShipping weight:7 kgShipping height:490 mmShipping width:320 mmShipping depth:360 mmShipping volume:0.06 m³