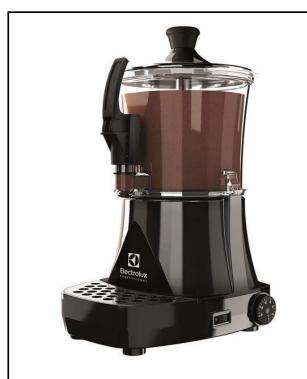

### Beverage Dispensing System Hot Chocolate Dispenser, 3 L, black

| ITEM #  |  |
|---------|--|
| MODEL # |  |
| NAME #  |  |
|         |  |
| SIS #   |  |
| AIA#    |  |

560018 (LOLA3)

Hot Chocolate Dispenser with 3 I bowl

#### Item No.

3lt hot chocolate dispenser; compact design. Transparent and extractable bowl that can be easily put in the fridge during the night. The vertical tap is easy to clean and to disassemble.

#### **Main Features**

- Hot chocolate dispenser ideal also for small places thanks to its compact design.
- Transparent and extractable bowl that can be easily put in the fridge during the night.
- The vertical tap is easy to clean and to disassemble.